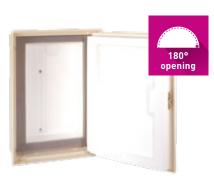

#### **Features**

Chamber equipped with bosses for mounting rails. Pivoting door with  $90^{\circ}$  or  $180^{\circ}$  opening depending on version.