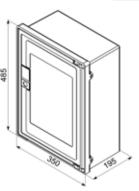

| Dimensions | Insulation<br>(mm) | Width<br>(mm) | Height (mm) | Depth<br>(mm) | Weight<br>(kg) |
|------------|--------------------|---------------|-------------|---------------|----------------|
| External   | •                  | 350           | 485         | 197           |                |
| Internal   | Fully insulated    | 230           | 375         | 90            | 6              |