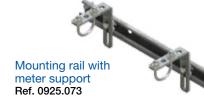

| Description                                           | Reference | Packaging  |
|-------------------------------------------------------|-----------|------------|
| Box without meter support                             | 0258.303  |            |
| Box with horizontal meter support                     | 0258.304  |            |
| Box with insulated door without meter support         | 0258.305  | Od /mallet |
| Box with insulated door with horizontal meter support | 0258.306  | 21/pallet  |
| Fully insulated box without meter support             | 0258.307  |            |
| Fully insulated box with horizontal meter support     | 0258.308  |            |
| Base                                                  | 0541.026  | 16/pallet  |
| Bottom door pin + spring                              | 0925.047  |            |
| Accessories                                           |           |            |
| Non-insulated door                                    | 0925.683  |            |
| Insulated door                                        | 0925.684  |            |
| Mounting rail with meter support                      | 0925.073  |            |