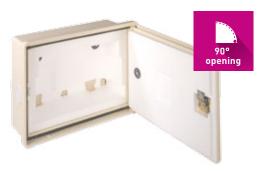

#### **Features**

Chamber equipped with bosses for mounting rails. Pivoting door with  $90^{\circ}$  or  $180^{\circ}$  opening depending on version.