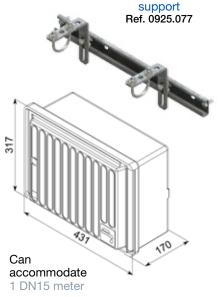

Mounting rail with meter

| Description                                                    | Reference | Packaging |
|----------------------------------------------------------------|-----------|-----------|
| Box without meter support                                      | 0258.309  |           |
| Box with horizontal meter support                              | 0258.310  |           |
| Box with insulated door without meter support                  | 0258.311  | 49/pallet |
| Box with insulated door with horizontal meter support          | 0258.312  | 49/pailet |
| Fully insulated box without meter support                      | 0258.313  |           |
| Fully insulated box with horizontal meter support              | 0258.314  |           |
| Accessories                                                    |           |           |
| Non-insulated door                                             | 0925.685  |           |
| Insulated door                                                 | 0925.686  |           |
| Mounting rail with meter support                               | 0925.077  |           |
| Bottom door pin + spring                                       | 0925.047  |           |
| Tropical zones                                                 |           |           |
| Standard water box for base (open bottom + 2 ø 50 mm on sides) | 0258.129  |           |
| Base (not insulated)                                           | 0258.336  |           |

Can accommodate 1 DN15 meter

> PANINTER BOX

Paninter box Rectangular closure - Brass Ref. 0258.303

Fully insulated Paninter box (shown without rail)

Can accommodate 2 DN15 or 1 DN20 meters

| Dimensions | Insulation      | Width (mm) | Height (mm) | Depth (mm) | Weight (kg) |
|------------|-----------------|------------|-------------|------------|-------------|
| External   | •               | 535        | 516         | 230        |             |
| Internal   | None            | 490        | 425         | 220        | 7           |
|            | Insulated door  | 490        | 425         | 170        |             |
|            | Fully insulated | 400        | 325         | 110        |             |