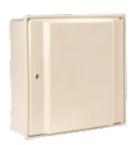

## > MINIMIXT BOX

Minimixt box Rectangular closure - Brass Ref. 0258.231

Fully insulated Minimixt box (shown without rail)

Mounting rail with meter support
Horizontal mount, convertible to vertical

Ref. 0258.765