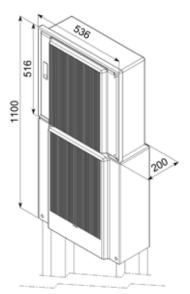

Can accommodate 1 DN15 meter

> PANINTER BOX

Paninter box Rectangular closure - Brass Ref. 0258.303

Fully insulated Paninter box (shown without rail)

Can accommodate 2 DN15 or 1 DN20 meters

| Dimensions | Insulation      | Width (mm) | Height (mm) | Depth (mm) | Weight (kg) |
|------------|-----------------|------------|-------------|------------|-------------|
| External   | •               | 535        | 516         | 230        |             |
| Internal   | None            | 490        | 425         | 220        | 7           |
|            | Insulated door  | 490        | 425         | 170        |             |
|            | Fully insulated | 400        | 325         | 110        |             |