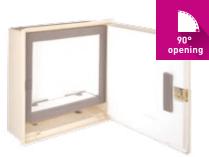

#### **Features**

Chamber equipped with bosses for mounting rails. Pivoting door with  $90^{\circ}$  or  $180^{\circ}$  opening depending on version.