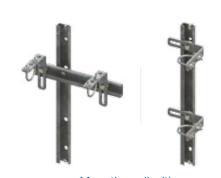

Mounting rail with meter

| Description                                                    | Reference | Packaging |
|----------------------------------------------------------------|-----------|-----------|
| Box without meter support                                      | 0258.309  |           |
| Box with horizontal meter support                              | 0258.310  |           |
| Box with insulated door without meter support                  | 0258.311  | 49/pallet |
| Box with insulated door with horizontal meter support          | 0258.312  | 49/pailet |
| Fully insulated box without meter support                      | 0258.313  |           |
| Fully insulated box with horizontal meter support              | 0258.314  |           |
| Accessories                                                    |           |           |
| Non-insulated door                                             | 0925.685  |           |
| Insulated door                                                 | 0925.686  |           |
| Mounting rail with meter support                               | 0925.077  |           |
| Bottom door pin + spring                                       | 0925.047  |           |
| Tropical zones                                                 |           |           |
| Standard water box for base (open bottom + 2 ø 50 mm on sides) | 0258.129  |           |
| Base (not insulated)                                           | 0258.336  |           |

## > MINIMIXT BOX

Minimixt box Rectangular closure - Brass Ref. 0258.231

Fully insulated Minimixt box (shown without rail)

Mounting rail with meter support
Horizontal mount, convertible to vertical

Ref. 0258.765

| Description                                         | Reference | Pack.  |
|-----------------------------------------------------|-----------|--------|
| Box without meter support                           | 0258.228  |        |
| Box with vertical meter support                     | 0258.233  |        |
| Box with insulated door without meter support       | 0258.229  | 45/    |
| Box with insulated door with vertical meter support | 0258.232  | pallet |
| Fully insulated box without meter support           | 0258.227  |        |
| Fully insulated box with h. + v. meter support      | 0258.231  |        |
| Accessories                                         |           |        |
| Non-insulated door                                  | 0925.764  |        |
| Insulated door                                      | 0925.749  |        |
| Mounting rail with h. + v. meter support            | 0925.765  |        |
| Top door pin accessory                              | 0925.627  |        |
| Bottom door pin accessory                           | 0925.628  |        |