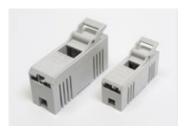

We can provide you with a full range of equipment and solutions.

Fuse holder solutions 22x58, T00,T1,T2,T3 with our without protection IP2X

Lead terminals for sections 6-240<sup>2</sup> copper and aluminum

DIN fuse ways