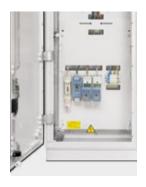

We can provide you with a full range of equipment and solutions.

Fuse holder solutions 22x58, T00,T1,T2,T3 with our without protection IP2X

Lead terminals for sections 6-240<sup>2</sup> copper and aluminum

DIN fuse ways