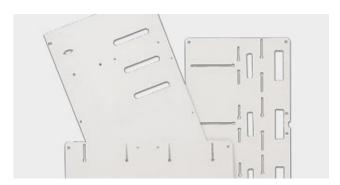

# > THE CUSTOMIZATION OF YOUR MOUNTING PLATES

The metal or polyester mounting plates allow to mount any type of equipment inside the cabinets. We manage the different holes for easy assembly of your equipment inside the cabinets.