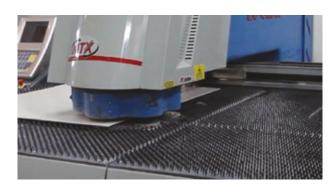

# > THE CUSTOMIZATION OF YOUR MOUNTING PLATES

The metal or polyester mounting plates allow to mount any type of equipment inside the cabinets. We manage the different holes for easy assembly of your equipment inside the cabinets.