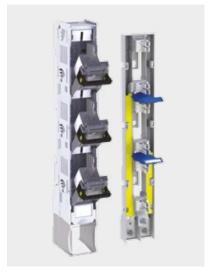

We can provide you with a full range of equipment and solutions.

Fuse holder solutions 22x58, T00,T1,T2,T3 with our without protection IP2X

Lead terminals for sections 6-240<sup>2</sup> copper and aluminum