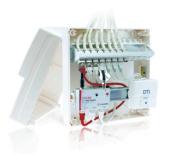

#### **Main characteristics**

Installed in the dwelling's service duct, the communication box allows centralisation and distribution of the multimedia networks serving all the rooms in the home. The SERIE 200 offers standard solutions that comply with applicable standards.

A range of connection accessories for these communication boards is also available: DTI, cables, RJ45 sockets, TV/SAT distributors, operator box shelf, etc.