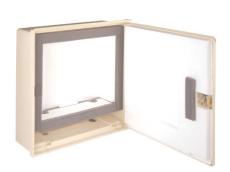

### **Main characteristics**

Made of glass reinforced polyester (GRP), these above ground water meter boxes are suitable for connections:

- with DN15 inline meters (from 1 up to 5)
- with DN20 inline meters (from 1 to 2)
- fitted with an isolation tap and a check valve with purges

#### Different options upon request:

- Wall or pedestal mounted
- Protection against frost
- Meter support rail
- Pedestal