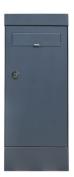

## **PARCEL BOX**

Parcel boxes can be used to safely receive packages at your home address (vandal-proof, condensation-proof) when you are not at home.

The 20/10 steel box is vandal-proof and its grating protects your parcels from condensation.

Two size options:

- Model 99.5: height 955 mm, width 400 mm, depth 435 mm
- Model 44.5: height 445 mm, width 665 mm, depth 362 mm

## **Advantages**

- 3-point lock compatible La Poste
- Steel spring on front face to prevent burglary
- Two ultra-strong hinges