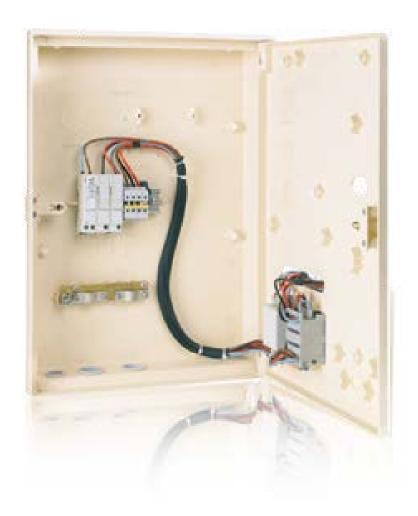

## **Main Features**

This equipment accommodates the SME meter and its corresponding modem.

It allows the connection of voltage U and I cables from a LV or MV monitored power facility with LV metering at the SME meter.

It is installed inside of a customer HVA/LV station or service room.

It is equipped with two voltage and intensity test boxes, a voltage protection circuit breaker, an intensity short-circuiting amperage terminal and an RJ45 client socket.

Available as a box or control panel.