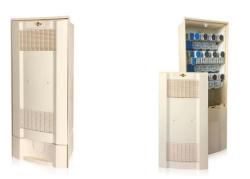

## **ECP-3D POWER BOX**

Three-way 400A breaker and 200A protection set to supply power to a collective set or individual connection with high power.

## **Main characteristics**

The ECP-3D power box is used to supply power to a collective building and to protect a high power individual connection or a breaker on a low voltage network. It connects three cables ranging from 50 to 240 mm<sup>2</sup>. To uses 200A fuses for the protection function and 400A disconnecting strips for the breaker function. The insulating enclosure includes three crossbars with an IP2X connector and a cable support system.