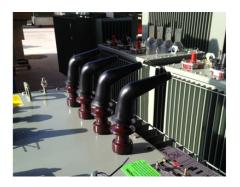

# **ACCESSORIES FOR UNDERGROUND SUBSTATIONS**

Accessories for underground substations to meet all specific customer requirements.

## **Optional extras:**

- Separable connectors
- Safety accessories: regulatory posters, pole, insulating pad, extinguisher, etc.
- Retention tank
- HVA transformer/distribution board link
- DIN or UTE fuses for HV units
- LV fuses for LV distribution board
- HV fuse holder
- Female insulation plugs for HVA distribution board