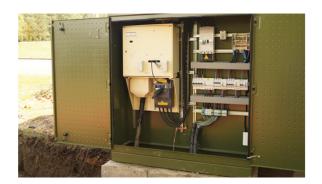

## STADIUM CABINETS, WITH MONITORED POWER OR A LV MAIN DISTRIBUTION BOARD

- stadium cabinets
- cabinets for connecting to monitored power (TJ casings)
- LV main distribution boards

## **Uses**

- LV main distribution boards
- Lighting for stadiums, private car parks and shopping centres car parks
- Outdoor electrical installations of up to 250 kVA