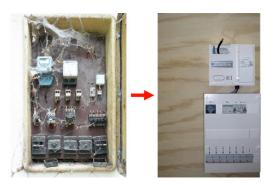

## **RENOVATION OF INSTALLATIONS**

Help form for renovating your public lighting installation.

## **Main characteristics**

When it comes to electrical networks, CAHORS has the expertise and product range it needs to respond to all renovation requests. Through the help form for renovating your public lighting installation, our sales network has the computer tools for any technical review and quotes related to your request.