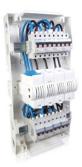

## **NF C15-100 GRIDS AND DISTRIBUTION SOLUTIONS**

Our empty and breaker-equipped enclosures offer various solutions for distributing electricity in student rooms, holiday residences, senior living centres, social centres, and hotels.

## **Main Features**

Two ranges of equipment:

- Empty or breaker-equipped distribution boards
- 200A version with a main connection and 2 DIN rails for 8 to 10 modules
- 400A version with a main connection and 2 DIN rails for 10 modules
- 200A and 400A bypass grids