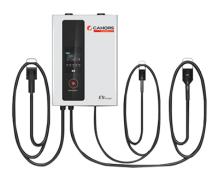

# **FAST CHARGING POINT - BOXEO DC**

Wall or base mounted installation, this fast charger up to 25 kW DC is dedicated to private parkings. BOXEO DC are used by car dealerships and compagnies parkings.

#### **Main characteristics**

- Fast vehicle charging (150 kms in 1H)
- Wall or base mounted installation
- Compact and light product (47 kg)
- Easy use and operation
- Operating temperature: -30°C to +50°C
- Low installation and connection costs
- Integrated cables
- BOXEO DC weights only 47kg. It can charge 150km in 1h.

### **Options:**

- Possibility of having 2 plugs: Combo2 + CHAdeMO
- Power and charging time control
- Fastening base

Cable length: 4m (standard), 7m (option)