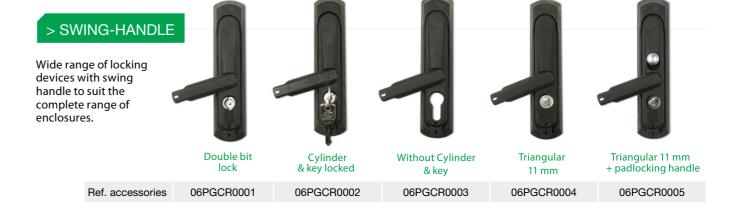

### Benefits

- · Accessories available by request
- Highly robust composite SMC material
- Excellent durability
- Very good heat insulation
- Resistant to corrosion
- Available with a base

| > THE RANGE |        |          |          |
|-------------|--------|----------|----------|
| Size        | s      | М        | L        |
| Width       | 750 mm | 750 mm   | 750 mm   |
| Height      | 750 mm | 1 000 mm | 1 250 mm |
| Depth       | 420 mm | 420 mm   | 420 mm   |
| Capacity    | 14 U   | 20 U     | 26 U     |