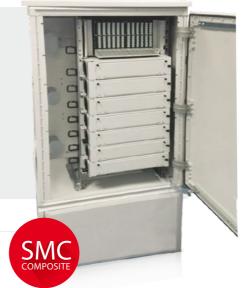

## CAHORS offers a range of SMC composite enclosures for optic fibre networks deployment.

The range of MAXIPOL optic fibre cabinets is specially designed for connecting subscribers as part of a passive optic fibre network. Dedicated to areas with low or medium population density, they serve as a zone sharing point. These cabinets with different capacities can accommodate distribution equipment for operators and customers.

### Benefits

- · Accessories available by request
- Highly robust composite SMC material
- Excellent durability
- Very good heat insulation
- Resistant to corrosion
- Available with a base

| > THE RANGE |        |          |          |
|-------------|--------|----------|----------|
| Size        | s      | М        | L        |
| Width       | 750 mm | 750 mm   | 750 mm   |
| Height      | 750 mm | 1 000 mm | 1 250 mm |
| Depth       | 420 mm | 420 mm   | 420 mm   |
| Capacity    | 14 U   | 20 U     | 26 U     |