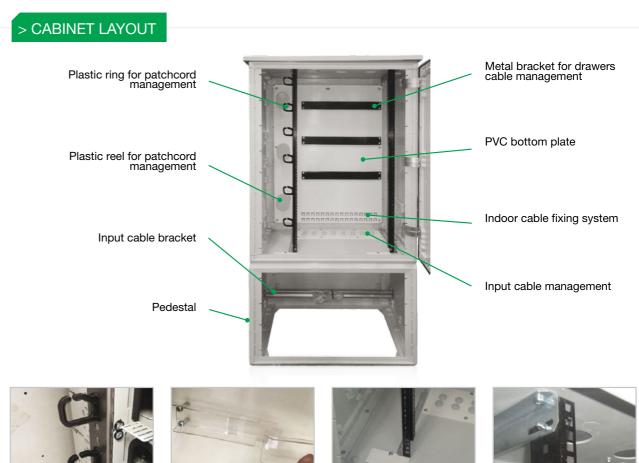

# > FLOOR MOUNTING SYSTEMS

| Model | Reference  | Description                                                                   | Dimensions (mm)       |
|-------|------------|-------------------------------------------------------------------------------|-----------------------|
|       | 06PHMM0002 | Galvanised steel frame                                                        | W 420 x L 750 x H 50  |
|       | 06PHPS0002 | SMC pedestal with hinged door to facilitate the fitting and control of cables | W 420 x L 750 x H 500 |

### **UL** certification

This range is UL approved. To order your products according to this approval, please contact us.

Patchcord management

Drawers cable management

Easy openning pedestal front panel system